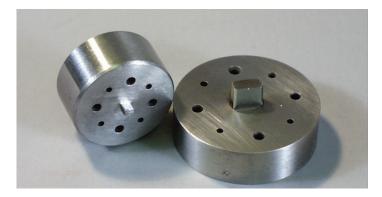

## **Precision Drill Jigs**

#### **Features**

- Hardened Steel Provides Continued Accurate Drilling Alignment
- Tapered locating tab uses waveguide surfaces as location reference to ensure a perfect mate