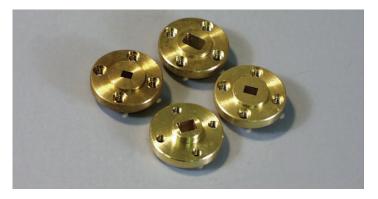

#### **Precision Machined**

Materials: Brass, Aluminum, Copper

- WR-15, 12, 10, 8, 7, 5
- UG-385 and UG-387 Style

## **Specifications**

See Appendix C for Specifications

752 Series .062 Diameter Stainless Steel Pins - Per 100754 Series 4-40 Captivated Flange Screws - Per 100

Note: On standard round cover flanges UG-381, 383, 385 and 387. Holes for alignment pins are pre-drilled. langes can be ordered without alignment pin holes