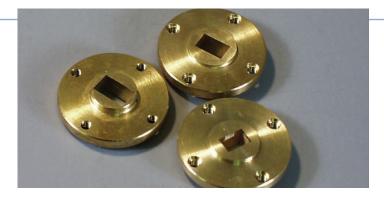

# **Precision Machined**

Materials: Brass, Aluminum, Copper

- WR-42, 28, 22, 19
- UG-381, 383 Style

# **Specifications**

See Appendix C for Specifications