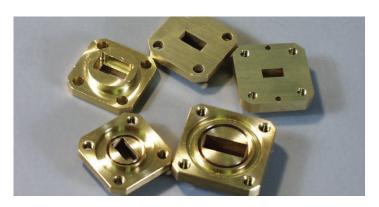

#### **Precision Machined**

Materials: Brass, Aluminum, Copper

- WR-62, 42, 28, 22, 19
- Cover and Choke style available
- Standard UG Models
- · Milistar Type Available

#### **Specifications**

See Appendix H for Specifications